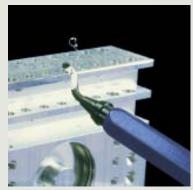

## RAPID BURR RB1000

Steel housing for long life of handle. Blade is replaceable.

All blades below are made of H.S.S.. Hardness 62-64Rc except \$100 Cobalt 65-67Rc

|             |        | All blades below are made of n.s.s Hardness 62-04kC except \$100 Cobalt 65- |                       |                     |                  |                                          |
|-------------|--------|-----------------------------------------------------------------------------|-----------------------|---------------------|------------------|------------------------------------------|
|             |        |                                                                             | Incl. angle (degrees) | Pkg. weight (grams) | Package quantity | Works best on                            |
| S10         | BS1010 |                                                                             | 40                    | 31                  | 10               | steel, aluminum and plastic              |
| S10Tin      | BS1012 |                                                                             | 40                    | 31                  | 10               | abrasive material                        |
| S20         | BS2010 | L/R                                                                         | 60                    | 33                  | 10               | brass and cast iron                      |
| S20 Tin     | BS2012 | L/R                                                                         | 60                    | 33                  | 10               | stainless steel                          |
| S30         | BS3010 |                                                                             | 40                    | 31                  | 10               | both int. and ext. burrs                 |
| S35         | BS3510 |                                                                             | 55                    | 33                  | 10               | straight edges on most materials         |
| S60         | BS6001 |                                                                             | 40                    | 9                   | 1                | cross holes in difficult to reach places |
| S100 Cobalt | BS1018 |                                                                             | 45                    | 32                  | 10               | plastic and hard materials               |
| S101        | BK1010 |                                                                             | 40                    | 29                  | 10               | fine edges on all materials              |
| S150        | BK3010 |                                                                             | 45                    | 27                  | 10               | holes as small as 1.5mm Dia.             |
| S202        | BK2010 | L/R                                                                         | 55                    | 28                  | 10               | brass and cast iron fine edges           |