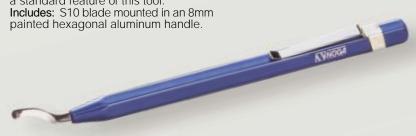

## **EDGE OFF** EO1000

Disposable tool. A handy pocket clip is a standard feature of this tool. **Includes:** S10 blade mounted in an 8mm