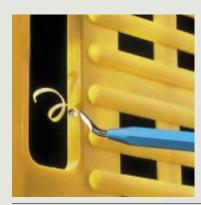

## **EDGE OFF** EO1000

Disposable tool. A handy pocket clip is a standard feature of this tool. **Includes:** S10 blade mounted in an 8mm