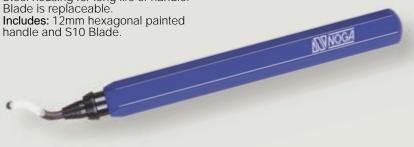

## RAPID BURR RB1000

Steel housing for long life of handle. Blade is replaceable.

All blades below are made of H.S.S.. Hardness 62-64Rc except \$100 Cobalt 65-67Rc

|             |        | All blades below are made of n.s.s Hardness 62-04kC except \$100 Cobalt 65- |                       |                     |                  |                                          |
|-------------|--------|-----------------------------------------------------------------------------|-----------------------|---------------------|------------------|------------------------------------------|
|             |        |                                                                             | Incl. angle (degrees) | Pkg. weight (grams) | Package quantity | Works best on                            |
| S10         | BS1010 |                                                                             | 40                    | 31                  | 10               | steel, aluminum and plastic              |
| S10Tin      | BS1012 |                                                                             | 40                    | 31                  | 10               | abrasive material                        |
| S20         | BS2010 | L/R                                                                         | 60                    | 33                  | 10               | brass and cast iron                      |
| S20 Tin     | BS2012 | L/R                                                                         | 60                    | 33                  | 10               | stainless steel                          |
| S30         | BS3010 |                                                                             | 40                    | 31                  | 10               | both int. and ext. burrs                 |
| S35         | BS3510 |                                                                             | 55                    | 33                  | 10               | straight edges on most materials         |
| S60         | BS6001 |                                                                             | 40                    | 9                   | 1                | cross holes in difficult to reach places |
| S100 Cobalt | BS1018 |                                                                             | 45                    | 32                  | 10               | plastic and hard materials               |
| S101        | BK1010 |                                                                             | 40                    | 29                  | 10               | fine edges on all materials              |
| S150        | BK3010 |                                                                             | 45                    | 27                  | 10               | holes as small as 1.5mm Dia.             |
| S202        | BK2010 | L/R                                                                         | 55                    | 28                  | 10               | brass and cast iron fine edges           |